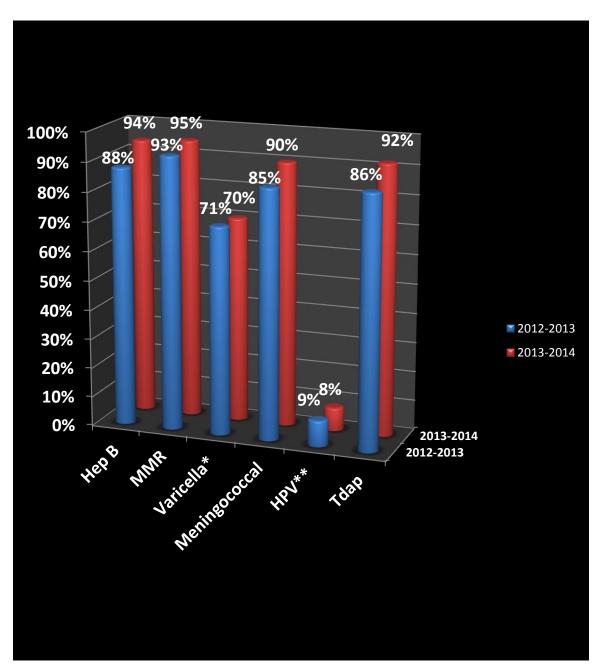

#### **Coverage Rates by Vaccine Type**

| Vaccine       | Coverage Rate |
|---------------|---------------|
| Нер В         | 94%           |
| MMR           | 95%           |
| Varicella     | 70%           |
| Meningococcal | 90%           |
| HPV*          | 8%            |
| Tdap          | 92%           |

## 2012-2013 and 2013-2014 7<sup>th</sup> Grade Coverage Rates Comparison

<sup>\*</sup>Data includes history of Chickenpox

<sup>\*\*</sup> Data includes HPV for both males and females