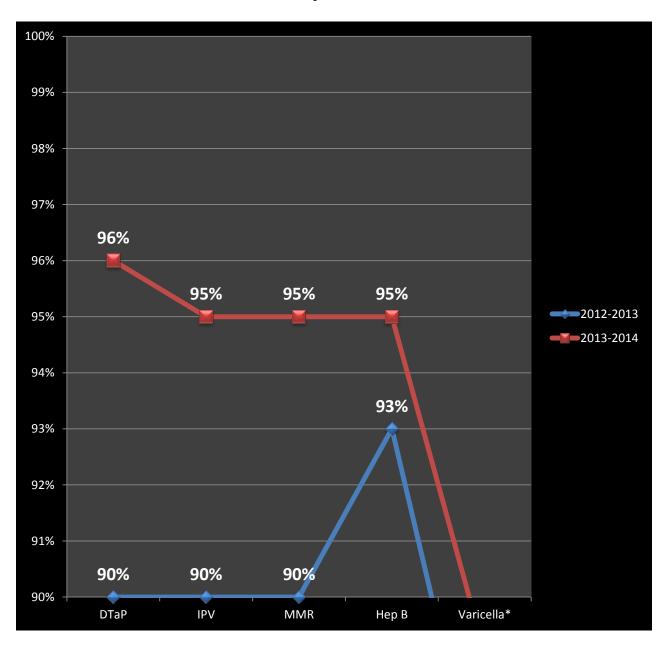

#### **Coverage Rates by Vaccine Type**

| Vaccine   | Coverage Rate |
|-----------|---------------|
| DTaP      | 96%           |
| IPV       | 95%           |
| MMR       | 95%           |
| Нер В     | 95%           |
| Varicella | 89%           |

## 2012-2013 and 2013-2014 Kindergarten Coverage Rates Comparison

<sup>\*</sup>Includes History of Chickenpox