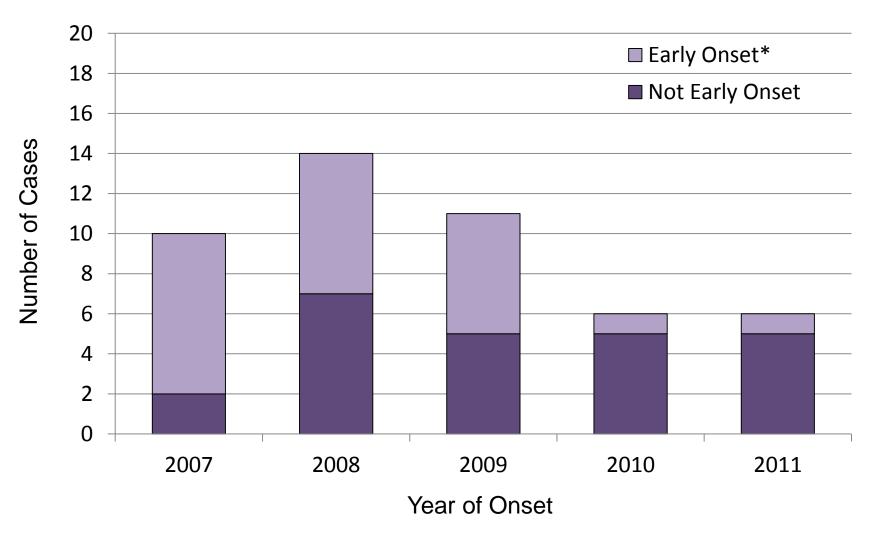

## Cases of Invasive Group B Streptococcus by Age Group, West Virginia, 2007-2011 (N=376)

<sup>\*</sup>Defined as symptom onset within one week of birth