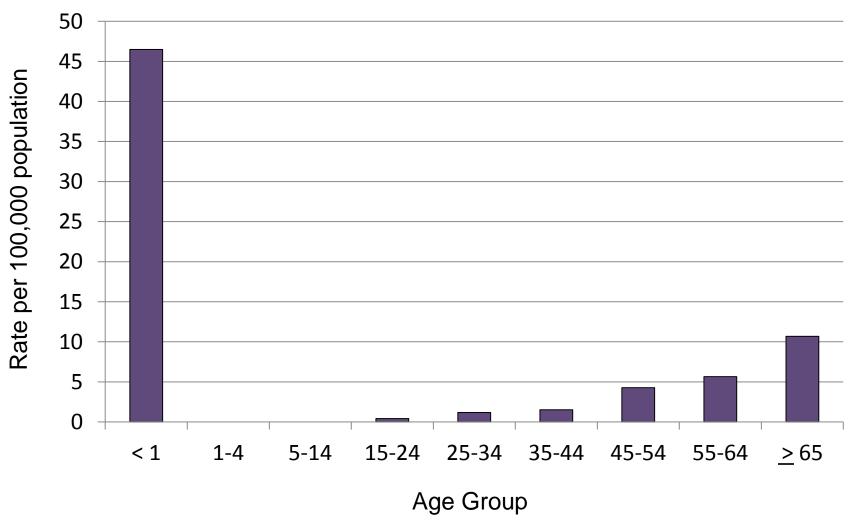

## Age Specific Incidence\* of Invasive Group B Streptococcus, West Virginia, 2007-2011 (N=376)

<sup>\*</sup>United States Census 2010 data used for incidence calculations (http://www.census.gov/popest/data/intercensal/state/state2010.html)