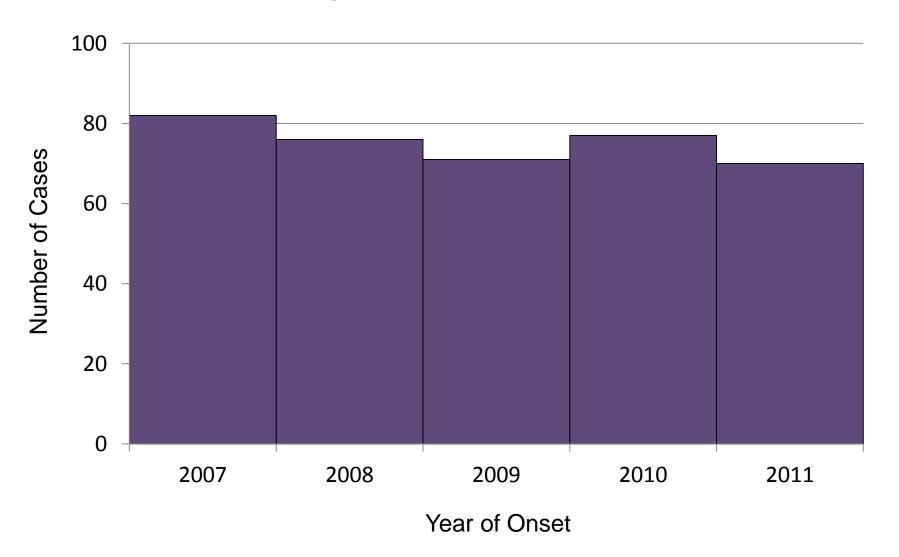

# Reported Cases of Invasive Group B Streptococcal Disease by Year of Onset, West Virginia, 2007-2011 (N=376)