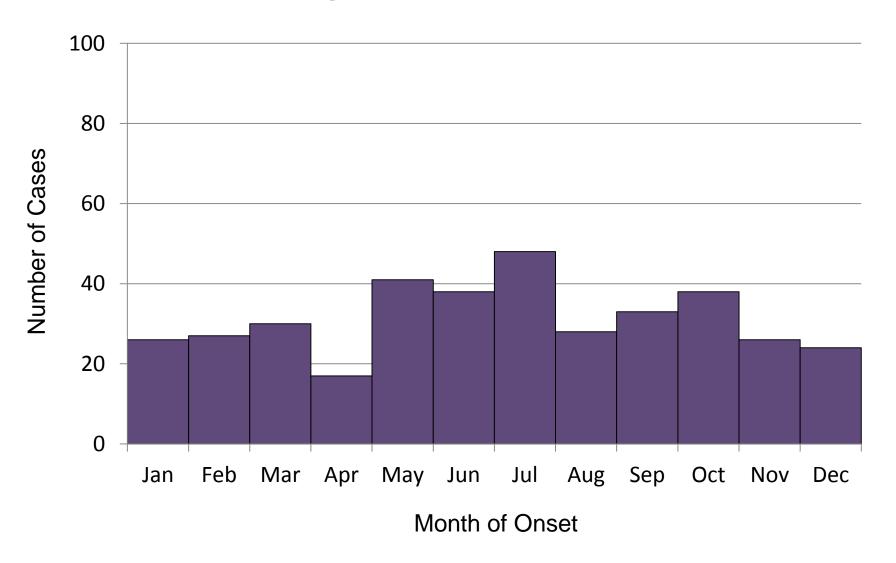

# Reported Cases of Invasive Group B Streptococcal Disease by Month of Onset, West Virginia, 2007-2011 (N=376)