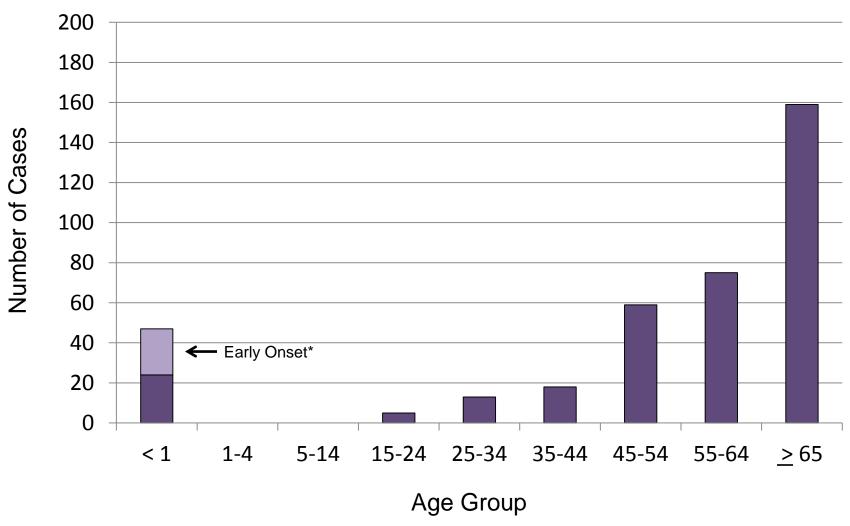

## Cases of Invasive Group B Streptococcus by Age Group, West Virginia, 2007-2011 (N=376)

<sup>\*</sup>Defined as symptom onset within one week of birth