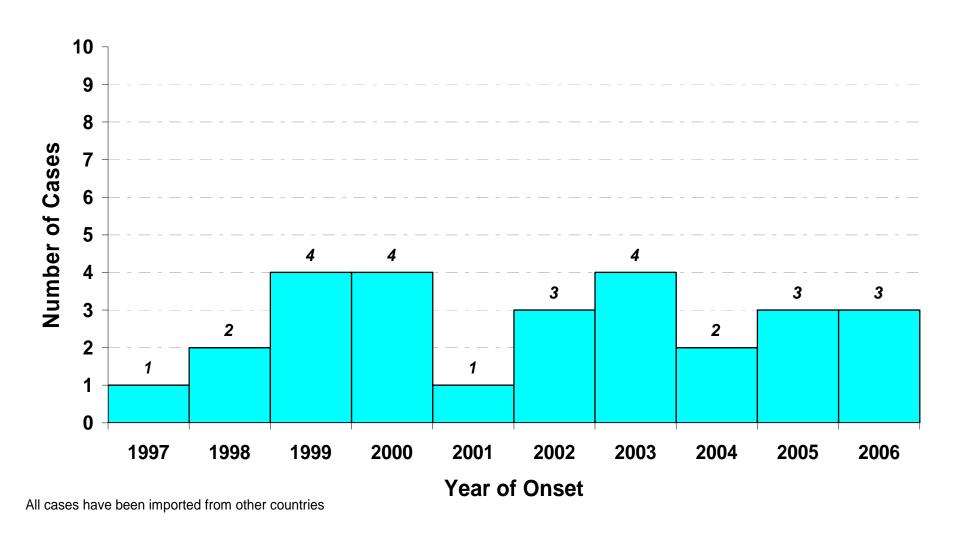

# Year of Onset of Confirmed Malaria Cases Reported in West Virginia From 1997 Through 2006 N=27