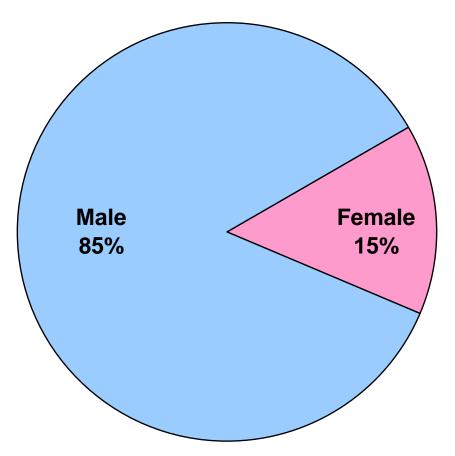

#### Gender of Malaria Cases Reported in West Virginia From 1997 Through 2006

N=27

All cases have been imported from other countries