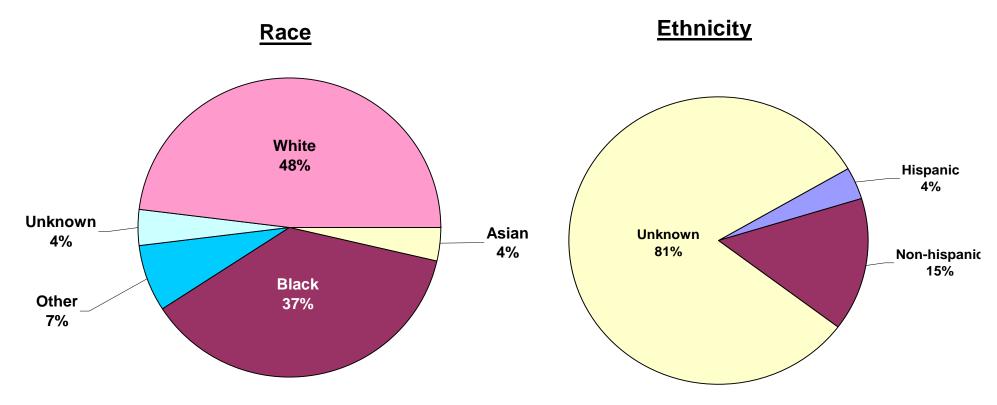

# Race and Ethnicity of Malaria Cases Reported in West Virginia From 1997 Through 2006

N=27

All cases have been imported from other countries