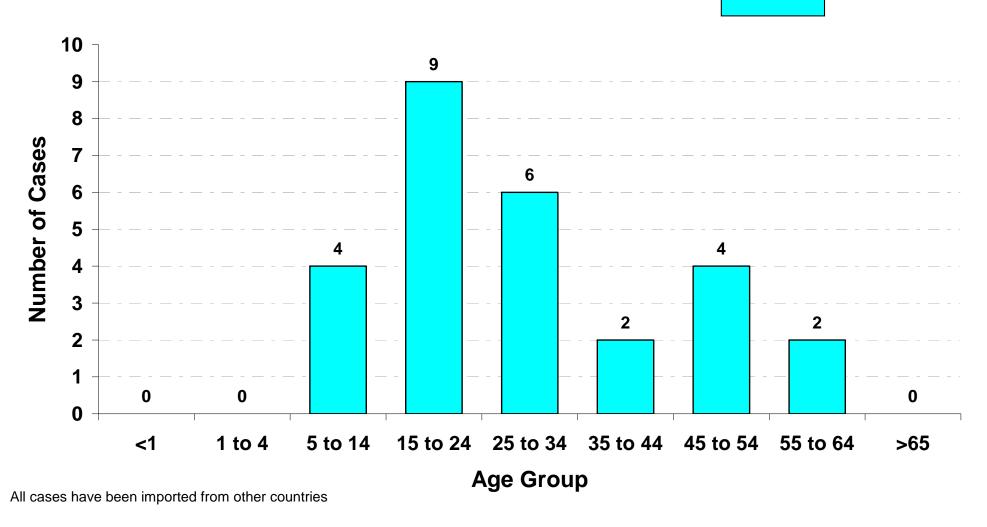

#### Age Group of Malaria Cases Reported in West Virginia From 1997 Through 2006

N=27

**Age Group** 