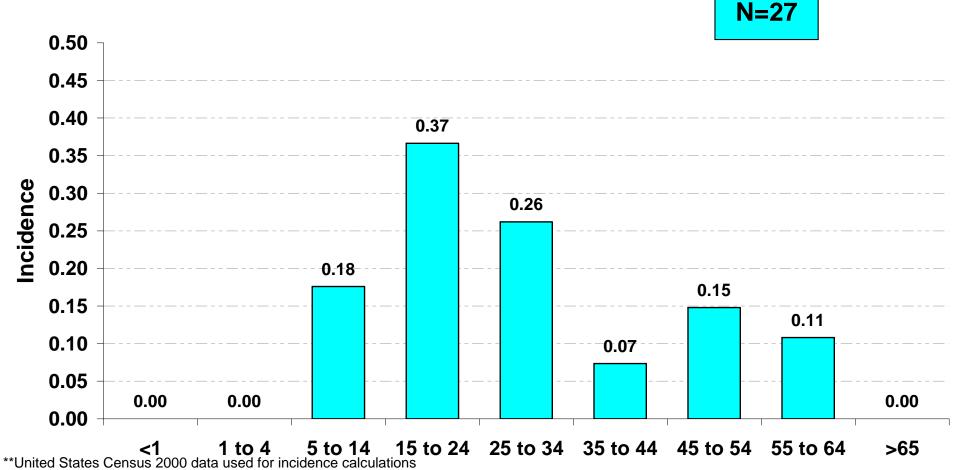

### Average Yearly Incidence\*\* per 100,000 Population of Malaria Cases Reported in West Virginia From 1997 Through 2006

\*\*United States Census 2000 data used for incidence calculations (http://www.census.gov/census2000/states/wv.html)
All cases have been imported from other countries