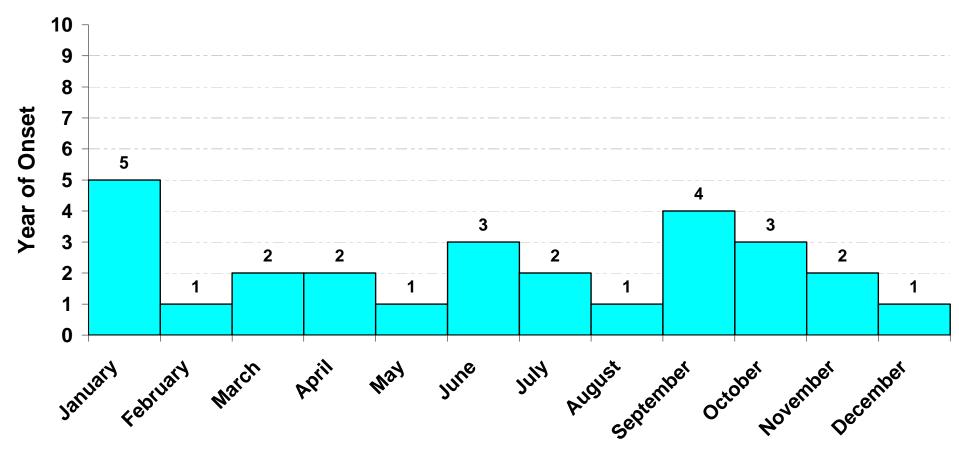

### Month of Onset of Malaria Cases Reported in West Virginia From 1997 Through 2006

N=27

**Month of Onset** 

All cases have been imported from other countries